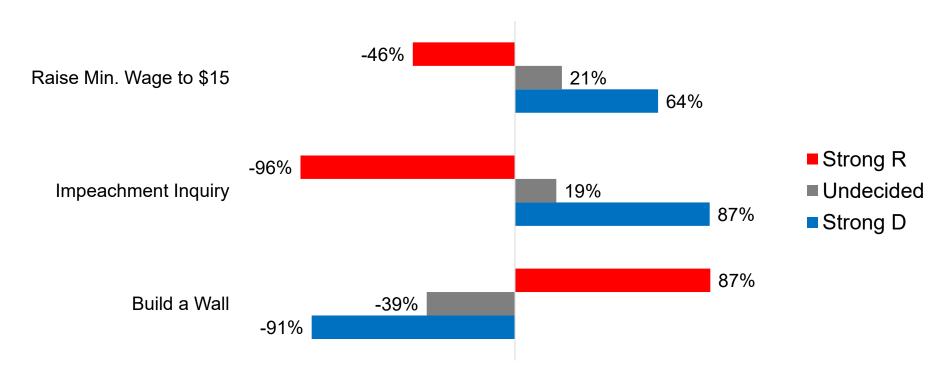

#### **Net Approval of Select Issues**

### Net Support vs. Voter Type (Support Minus Oppose)

By Select Issue